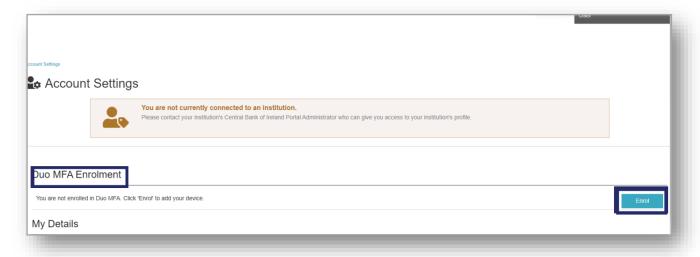

# Step 2:

A new link appears on the top of the page.

# Step 3:

Select enrol as per step 2 -A separate window will open as per the screenshot, select 'Get Started'.