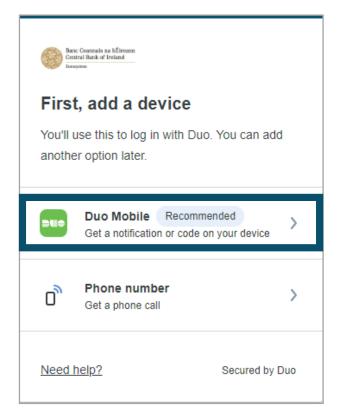

# Step 4:

After you select 'Get Started' you will see the 'First, add a device' page. Please select the **Duo mobile option**.

# Step 4:

Please select the 'Phone number' option.