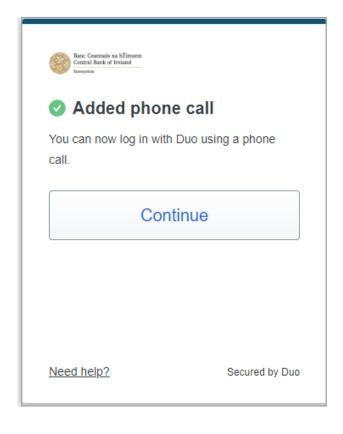

# Step 7:

Set up is completed and you will see on the screen that the phone call has been added. Please select **continue**.