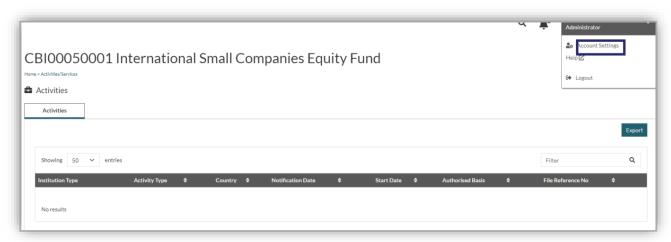

# Step 1:

User logs into the portal at <a href="https://portal.centralbank.ie">https://portal.centralbank.ie</a>

Select 'Account Settings' to pre enrol as highlighted.

# Step 2:

A new link appears on the top of the page.