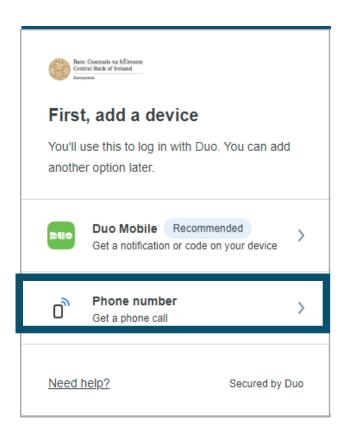

of the Duo phone-app-account to your device. Set up is then completed.



## Step 8:

You are able to add another device if you wish or you can select 'I don't want to add more devices'.



# Step 9:

You will see the 'Setup completed' screen once registered. You have successfully registered. You will be able to log in using Duo after 04th April 2025



### Pre-enrolment - Phone call 3.

# Step 1:

User logs into the portal at <a href="https://portal.centralbank.ie">https://portal.centralbank.ie</a>

Select 'Account Settings' to pre enrol as highlighted.



# Step 2:

A new link appears on the top of the page.



# Step 3:

When you selected enrol as per step 2 -A separate window will open as per the screenshot, select 'Get Started'.



# Step 4:

Please select the 'Phone number' option.



# Step 5:

Select country code and enter the phone **number** of the device that you would like to use.



# Step 6:

You must confirm your details are correct by clicking 'Yes, It's correct'.



# Step 7:

Set up is completed and you will see on the screen that the phone call has been added. Please select **continue**.



# Step 8:

You are able to add another device if you wish or you can select 'I don't want to add more devices'.



# Step 9:

You will see the 'Setup completed' screen once registered. You have successfully registered. You will be able to log in using Duo after 04th April 2025



# 4. Troubleshooting.

- Duo mobile is supported on devices that run Android 11 and later and IOS.
- There is a 5 minute window from when you click 'Enrol' to complete the enrolment process. I