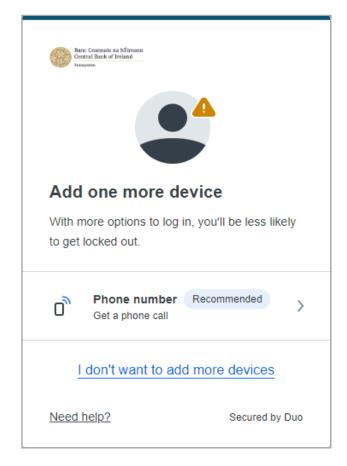

## Step 8:

You are able to add another device if you wish or you can select 'I don't want to add more devices'.

# Step 8:

You are able to add another device if you wish or you can select 'I don't want to add more devices'.