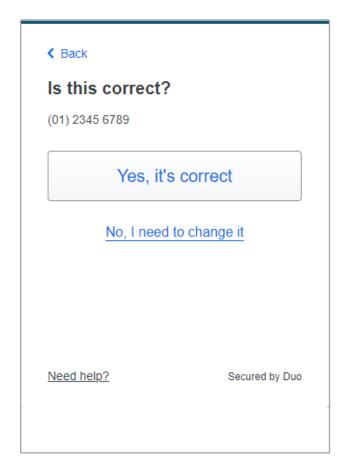

# Step 6:

You must confirm your details are correct by clicking 'Yes, It's correct'.