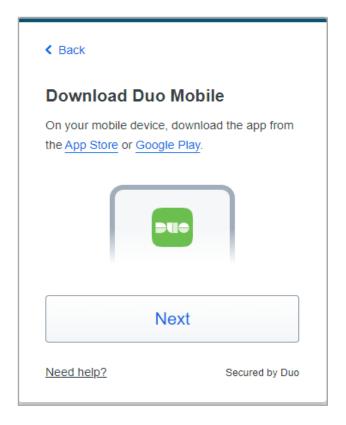

# Step 6:

Select 'Next' once the Duo mobile app is downloaded and installed on your phone.