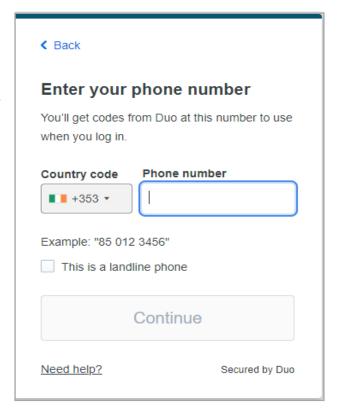

# Step 5:

Select country code and enter the phone **number** of the device that you would like to use.