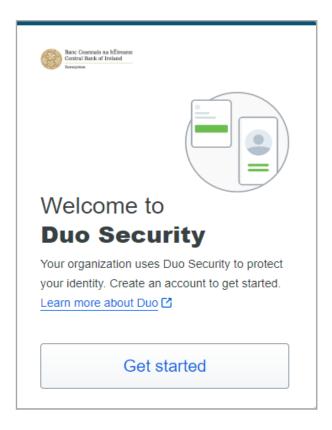

# Step 3:

Select enrol as per step 2 -A separate window will open as per the screenshot, select 'Get Started'.