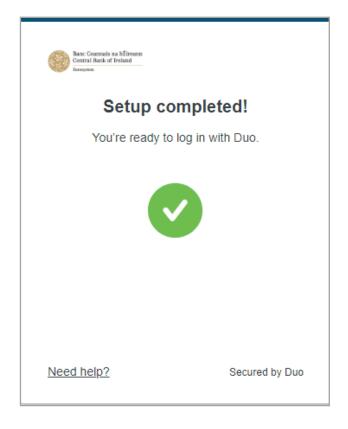

# Step 9:

You will see the 'Setup completed' screen once registered. You have successfully registered. You will be able to log in using Duo after 04th April 2025