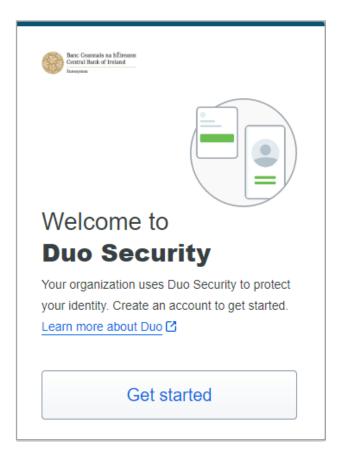

# Step 3:

Select enrol as per step 2 -A separate window will open as per the screenshot, select 'Get Started'.

# Step 3:

When you selected enrol as per step 2 -A separate window will open as per the screenshot, select 'Get Started'.