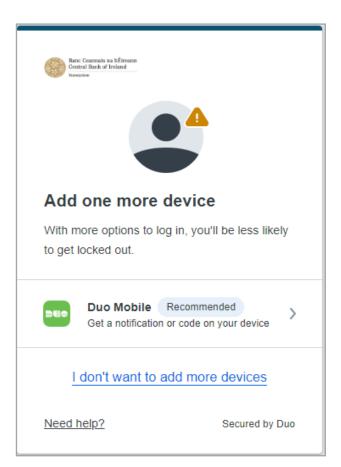

## Step 8:

You are able to add another device if you wish or you can select 'I don't want to add more devices'.

# Step 8:

You are able to add another device if you wish or you can select 'I don't want to add more devices'.