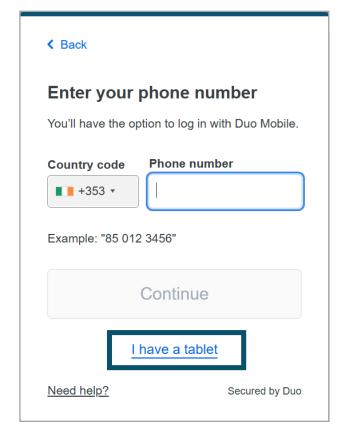

# Step 5:

Select country code and enter the phone **number** of the device that you would like to use.

# Step 5:

Please select 'I have a tablet' to enrol using the Duo mobile app.