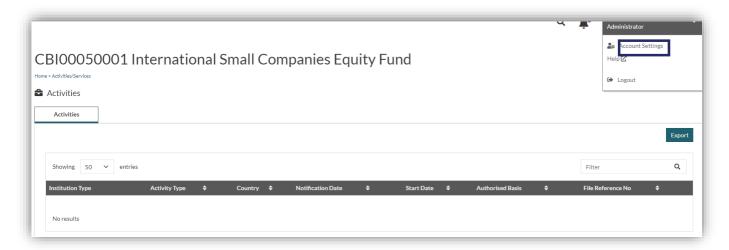

# Step 1:

User logs into the portal at <a href="https://portal.centralbank.ie">https://portal.centralbank.ie</a>

Select 'Account Settings' to pre enrol as highlighted.