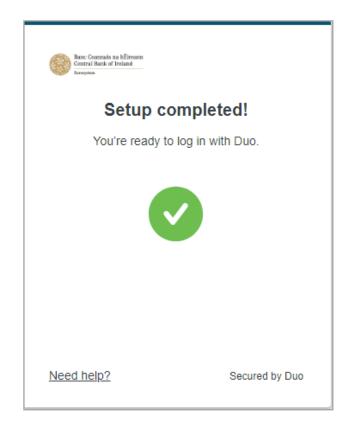

# Step 9:

You will see the 'Setup completed' screen once registered. You have successfully registered. You will be able to log in using Duo after 04th April 2025