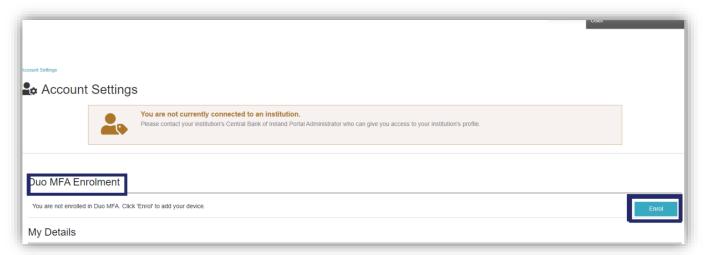

elect 'Next' once the Duo mobile app is downloaded and installed on your phone.



# Step 7:

Using the DUO app scan the QR code from within the app. This completes the association of the Duo phone-app-account to your device. Set up is then completed.



## Step 8:

You are able to add another device if you wish or you can select 'I don't want to add more devices'.



# Step 9:

You will see the 'Setup completed' screen once registered. You have successfully registered. You will be able to log in using Duo after 04th April 2025



### Pre-enrolment - Phone call 3.

# Step 1:

User logs into the portal at <a href="https://portal.centralbank.ie">https://portal.centralbank.ie</a>

Select 'Account Settings' to pre enrol as highlighted.



# Step 2:

A new link appears on the top of the page.



# Step 3:

When you selected enrol as per step 2 -A separate window will open as per the screenshot, select 'Get Started'.



# Step 4:

Please select the 'Phone number' option.



# Step 5:

Select country code and enter the phone **number** of the device that you would like to use.



# Step 6:

You must confirm your details are correct by clicking 'Yes, It's correct'.



# Step 7:

Set up is completed and you will see on the screen that the phone call has been added. Please select **continue**.



# Step 8:

You are able to add another device if you wish or you can select 'I don't want to add more devices'.



# Step 9:

You will see the 'Setup completed' screen once registered. You have successfully registered. You will be able to log in using Duo after 04th April 2025



# 4. Troubl