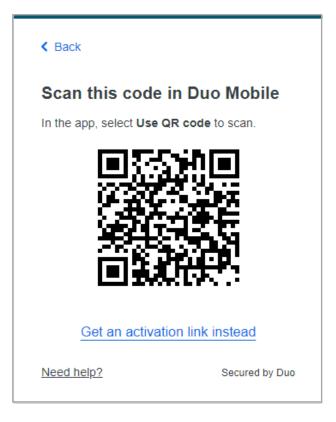

# Step 7:

Using the DUO app scan the QR code from within the app. This completes the association of the Duo phone-app-account to your device. Set up is then completed.